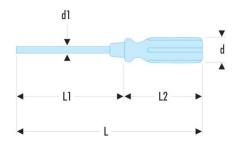

| d [mm]:           | 25      |
|-------------------|---------|
| d1 x L1<br>[mm]:  | 5 x 100 |
| L [mm]:           | 200     |
| L2 [mm]:          | 100     |
| Hex Size [mm]:    | 8       |
| Pozidriv<br>[No]: | PZ1     |
| [g]:              | 60      |