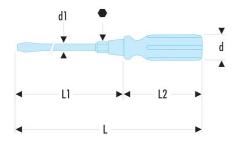

| A [mm]:          | 8,0       |
|------------------|-----------|
| d [mm]:          | 28        |
| d1 x L1<br>[mm]: | 8,0 x 150 |
| E [mm]:          | 1,2       |
| H3 [mm]:         | 0,7       |
| L [mm]:          | 270       |
| L2 [mm]:         | 120       |
| Hex Size [mm]:   | 13        |
| [g]:             | 160       |