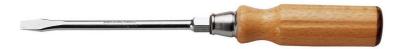

## ATHH.8X150 ATHH - Wood handle screwdrivers for slotted head screws - hexagonal forged blade

## **Description:**

- Through blade allowing to "separate" locked screws by means of light impacts.
- Forged and treated hexagonal blade for locking or unlocking with a wrench.
- Handle-blade link by fins.
- On the blade side, the handle includes a crimped steel ferrule with dampener, at the opposite side, a copper ring protects wood from impacts.
- Finish: polished chromed.