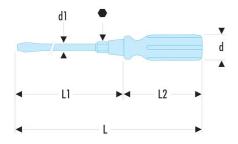

| A [mm]:          | 6,5       |
|------------------|-----------|
| d [mm]:          | 26        |
| d1 x L1<br>[mm]: | 6,5 x 175 |
| E [mm]:          | 1,2       |
| H3 [mm]:         | 0,7       |
| L [mm]:          | 290       |
| L2 [mm]:         | 115       |
| Hex Size [mm]:   | 10        |
| [g]:             | 110       |