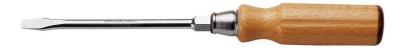

## ATHH.6,5X175 ATHH - Wood handle screwdrivers for slotted head screws - hexagonal forged blade

## **Description:**

- Through blade allowing to "separate" locked screws by means of light impacts.
- Forged and treated hexagonal blade for locking or unlocking with a wrench.
- Handle-blade link by fins.
- On the blade side, the handle includes a crimped steel ferrule with dampener, at the opposite side, a copper ring protects wood from impacts.
- Finish: polished chromed.