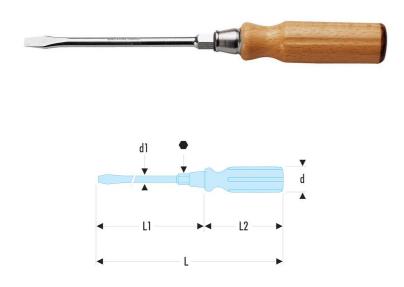

• On the blade side, the handle includes a crimped steel ferrule with dampener, at the opposite side, a copper ring protects wood from impacts.

• Finish: polished chromed.

| A [mm]:           | 6,5       |
|-------------------|-----------|
| d [mm]:           | 26        |
| d1 x L1<br>[mm]:  | 6,5 x 125 |
| E [mm]:           | 1,2       |
| H3 [mm]:          | 0,7       |
| L [mm]:           | 240       |
| L2 [mm]:          | 115       |
| Hex Size<br>[mm]: | 10        |
| [g]:              | 99        |
|                   |           |