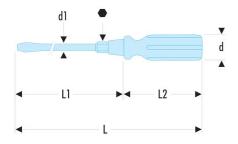

| A [mm]:          | 5,5       |
|------------------|-----------|
| d [mm]:          | 25        |
| d1 x L1<br>[mm]: | 5,5 x 100 |
| E [mm]:          | 1,0       |
| H3 [mm]:         | 0,6       |
| L [mm]:          | 200       |
| L2 [mm]:         | 100       |
| Hex Size [mm]:   | 8         |
| [g]:             | 58        |