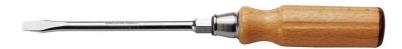

## ATHH.5,5X100 ATHH - Wood handle screwdrivers for slotted head screws - hexagonal forged blade

## **Description:**

- Through blade allowing to "separate" locked screws by means of light impacts.
- Forged and treated hexagonal blade for locking or unlocking with a wrench.
- Handle-blade link by fins.
- On the blade side, the handle includes a crimped steel ferrule with dampener, at the opposite side, a copper ring protects wood from impacts.
- Finish: polished chromed.