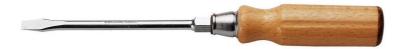

## ATHH.4X90 ATHH - Wood handle screwdrivers for slotted head screws - hexagonal forged blade

## **Description:**

- Through blade allowing to "separate" locked screws by means of light impacts.
- Forged and treated hexagonal blade for locking or unlocking with a wrench.
- Handle-blade link by fins.
- On the blade side, the handle includes a crimped steel ferrule with dampener, at the opposite side, a copper ring protects wood from impacts.
- Finish: polished chromed.