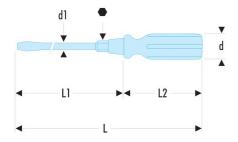

| A [mm]:          | 4,0      |
|------------------|----------|
| d [mm]:          | 25       |
| d1 x L1<br>[mm]: | 4,5 x 90 |
| E [mm]:          | 0,8      |
| H3 [mm]:         | 0,5      |
| Width I<br>[mm]: | 190      |
| L [mm]:          | 195      |
| L2 [mm]:         | 95       |
| Hex Size [mm]:   | 6        |
| [g]:             | 49       |