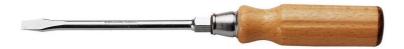

## ATHH.14X250 ATHH - Wood handle screwdrivers for slotted head screws - hexagonal forged blade

## **Description:**

- Through blade allowing to "separate" locked screws by means of light impacts.
- Forged and treated hexagonal blade for locking or unlocking with a wrench.
- Handle-blade link by fins.
- On the blade side, the handle includes a crimped steel ferrule with dampener, at the opposite side, a copper ring protects wood from impacts.
- Finish: polished chromed.