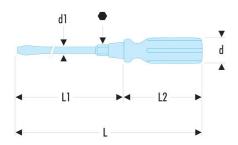

| A [mm]:          | 14,0       |
|------------------|------------|
| d [mm]:          | 32         |
| d1 x L1<br>[mm]: | 10,0 x 250 |
| E [mm]:          | 2,5        |
| H3 [mm]:         | 1,5        |
| L [mm]:          | 385        |
| L2 [mm]:         | 135        |
| Hex Size [mm]:   | 17         |
| [g]:             | 331        |