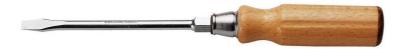

## ATHH.12X200 ATHH - Wood handle screwdrivers for slotted head screws - hexagonal forged blade

## **Description:**

- Through blade allowing to "separate" locked screws by means of light impacts.
- Forged and treated hexagonal blade for locking or unlocking with a wrench.
- Handle-blade link by fins.
- On the blade side, the handle includes a crimped steel ferrule with dampener, at the opposite side, a copper ring protects wood from impacts.
- Finish: polished chromed.