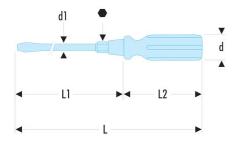

| A [mm]:          | 12,0       |
|------------------|------------|
| d [mm]:          | 32         |
| d1 x L1<br>[mm]: | 10,0 x 200 |
| E [mm]:          | 2,0        |
| H3 [mm]:         | 1,2        |
| L [mm]:          | 330        |
| L2 [mm]:         | 130        |
| Hex Size [mm]:   | 17         |
| [g]:             | 278        |