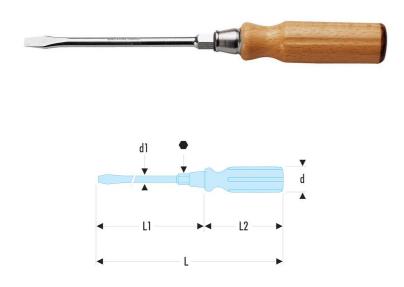

• On the blade side, the handle includes a crimped steel ferrule with dampener, at the opposite side, a copper ring protects wood from impacts.

• Finish: polished chromed.

| A [mm]:           | 10,0      |
|-------------------|-----------|
| d [mm]:           | 30        |
| d1 x L1<br>[mm]:  | 9,0 x 175 |
| E [mm]:           | 1,6       |
| H3 [mm]:          | 1,0       |
| L [mm]:           | 300       |
| L2 [mm]:          | 125       |
| Hex Size<br>[mm]: | 13        |
| [g]:              | 207       |
|                   |           |