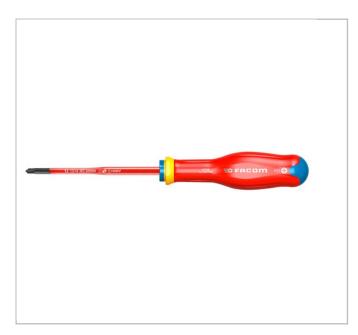

## **ATDB1X100TVE** | ADB.TVE - PROTWIST® BORNEO® screwdrivers for mixed heads - Pozidriv®

## **Description:**

- For your safety, each screwdriver is tested individually at 10000 Volts for 10 seconds, at the end of the manufacturing cycle.
- 1000 Volt sheathed round blade.
- Bi-material grip resists to impacts, abrasion, and chemicals.