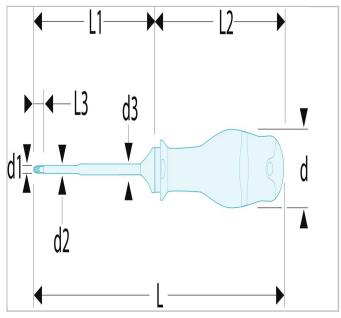

| =0               | ATDB1X100TVE |
|------------------|--------------|
| Diameter [mm]    | 30.0         |
| Diameter D1 [mm] | 5.0          |
| Diameter D2 [mm] | 5.3          |
| Diameter D3 [mm] | 7.0          |
| Length L [mm]    | 210.0        |
| Length L1 [mm]   | 100.0        |
| Length L2 [mm]   | 110.0        |
| Length L3 [mm]   | 18.0         |
| Weight [g]       | 75.0         |