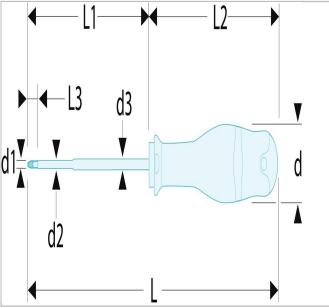

| =                | ATD1X100TVE |
|------------------|-------------|
| Diameter [mm]    | 30.0        |
| Diameter D1 [mm] | 4.5         |
| Length L [mm]    | 210.0       |
| Length L1 [mm]   | 100.0       |
| Length L2 [mm]   | 110.0       |
| Length L3 [mm]   | 18.0        |
| Weight [g]       | 70.0        |
| Diameter D2 [mm] | 4.8         |
| Diameter D3 [mm] | 6.5         |