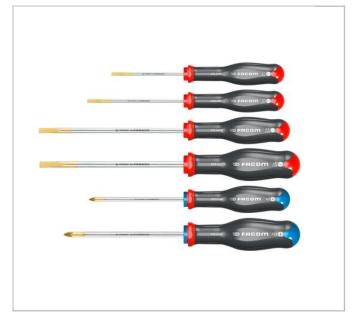

## ATD.J8VE | AT.VE - Sets of PROTWIST® 1,000 Volt insulated screwdrivers

## **Description:**

• For improved safety, each screwdriver is tested individually at 10,000 Volt for 10 seconds VDE approved.

• Inline Hardening Process – +100% Tip Life and +100% Bar Strength.

- Handle Material Softer for more
  Comfort and still Chaminal Desistant
- Comfort and still Chemical Resistant.
- Handle 'Channel' +10% Torque.
- Laser Marking gives virtually Permanent Marking.

• CNC tip machining - gives better Screw Fit increasing Torque Transfer and Reducing Wear.

|                | ATD.J8VE                                      |
|----------------|-----------------------------------------------|
| CONTENT SET [] | 2.5mm, 3mm, 3.5mm, 4mm, 5.5mm, 6.5m, PZ1, PZ2 |
| Weight [g]     | 650.0                                         |