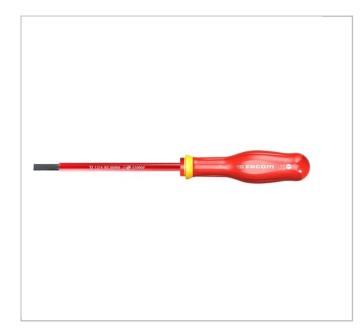

## **AT8X150VE | AT.VE - PROTWIST® 1,000 Volt** insulated screwdrivers for slotted-head screws

## **Description:**

• For your safety, each screwdriver is tested individually at 10,000 volts for 10 seconds, at the end of the manufacturing cycle.

- 1,000 Volt sheathed round blade.
- Milled blade: --> 5.5 mm included.
- Fillet blade: 6.5 --> 12 mm.
- Bi-material grip resists to impacts, abrasion, and chemicals.
- New chemical resistant handle with "power" channel for higher torque transfer.

• New softer handle material for improved comfort.

|        | AT8X150VE |
|--------|-----------|
| A [mm] | 8.0       |