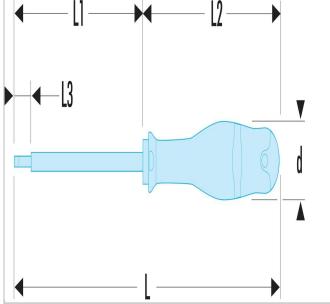

• New softer handle material for improved comfort.

|        | AT4X100VE |
|--------|-----------|
| A [mm] | 4.0       |