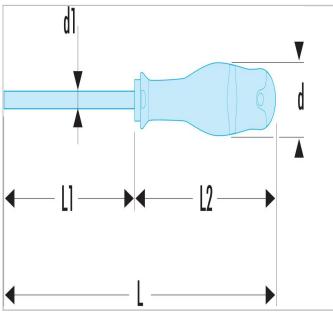

| =0               | AT4X100 |
|------------------|---------|
| A [mm]           | 4.0     |
| Diameter [mm]    | 25.0    |
| Diameter D1 [mm] | 4.0     |
| Length L1 [mm]   | 100.0   |
| Length L [mm]    | 209.0   |
| Length L2 [mm]   | 103.0   |
| Thickness E [mm] | 0.8     |
| Width [mm]       | 4.0     |
| Weight [g]       | 47.0    |