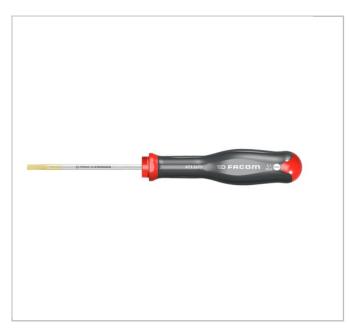

## AT3.5X75 | AT - PROTWIST® screwdrivers for slotted head screws - milled blades

## **Description:**

- Round shank for access in holes.
- Extra-long shank up to 300 mm for difficult and remote access.
- Inline Hardening Process +100%
  Tip Life and +100% Bar Strength.
- Handle Material Softer for more Comfort and still Chemical Resistant.
- Blade "tri-coating "treatment (Zinc-Nickel-Chromium) 4x Corrosion Resistance.
- Handle 'Channel' +10% Torque.
- Laser Marking gives virtually Permanent Marking.
- CNC tip machining gives better Screw Fit increasing Torque Transfer and Reducing Wear.