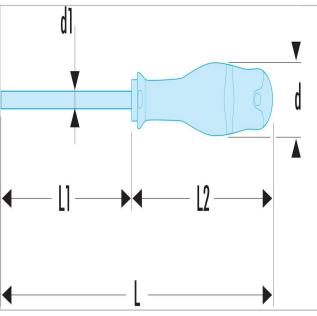

| =0               | AT3.5X75 |
|------------------|----------|
| A [mm]           | 3.5      |
| Diameter [mm]    | 25.0     |
| Diameter D1 [mm] | 3.5      |
| Length L1 [mm]   | 75.0     |
| Length L [mm]    | 178.0    |
| Length L2 [mm]   | 103.0    |
| Thickness E [mm] | 0.6      |
| Width [mm]       | 3.5      |
| Weight [g]       | 41.0     |