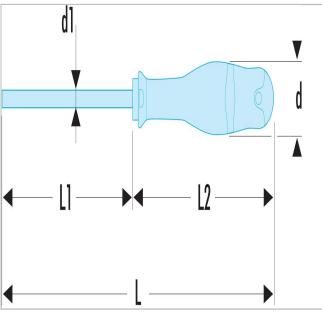

| =0               | AT3.5X100 |
|------------------|-----------|
| A [mm]           | 3.5       |
| Diameter [mm]    | 25.0      |
| Diameter D1 [mm] | 3.5       |
| Length L1 [mm]   | 100.0     |
| Length L [mm]    | 203.0     |
| Length L2 [mm]   | 103.0     |
| Thickness E [mm] | 0.6       |
| Width [mm]       | 3.5       |
| Weight [g]       | 43.0      |