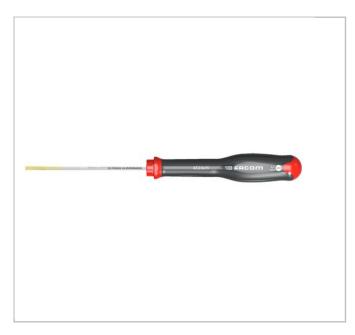

## AT2X75 | AT - PROTWIST® screwdrivers for slotted head screws - milled blades

## **Description:**

- Round shank for access in holes.
- Extra-long shank up to 300 mm for difficult and remote access.
- Inline Hardening Process +100%
  Tip Life and +100% Bar Strength.
- Handle Material Softer for more Comfort and still Chemical Resistant.
- Blade "tri-coating "treatment (Zinc-Nickel-Chromium) 4x Corrosion Resistance.
- Handle 'Channel' +10% Torque.
- Laser Marking gives virtually Permanent Marking.
- CNC tip machining gives better Screw Fit increasing Torque Transfer and Reducing Wear.