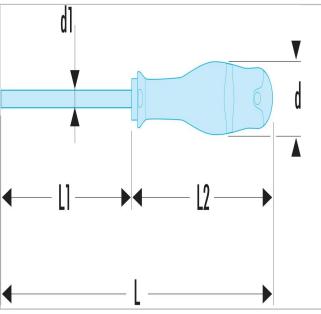

| =0               | AT2X75 |
|------------------|--------|
| A [mm]           | 2.0    |
| Diameter [mm]    | 19.0   |
| Diameter D1 [mm] | 2.0    |
| Length L1 [mm]   | 75.0   |
| Length L [mm]    | 169.0  |
| Length L2 [mm]   | 94.0   |
| Thickness E [mm] | 0.4    |
| Width [mm]       | 2.0    |
| Weight [g]       | 18.0   |