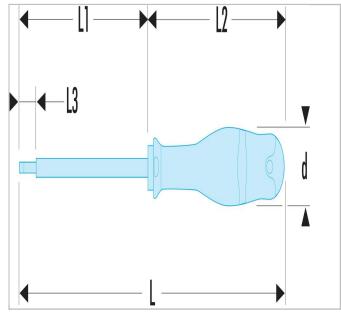

• New softer handle material for improved comfort.

|        | AT12X250VE |
|--------|------------|
| A [mm] | 12.0       |