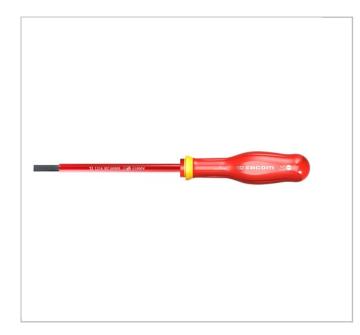

## AT12X250VE | AT.VE - PROTWIST® 1,000 Volt insulated screwdrivers for slotted-head screws

## **Description:**

• For your safety, each screwdriver is tested individually at 10,000 volts for 10 seconds, at the end of the manufacturing cycle.

- 1,000 Volt sheathed round blade.
- Milled blade: --> 5.5 mm included.
- Fillet blade: 6.5 --> 12 mm.
- Bi-material grip resists to impacts, abrasion, and chemicals.
- New chemical resistant handle with "power" channel for higher torque transfer.

• New softer handle material for improved comfort.

|        | AT12X250VE |
|--------|------------|
| A [mm] | 12.0       |