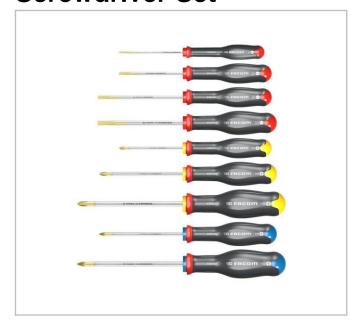

## AT.9PB | 9 Piece Slotted & Phillips Screwdriver Set

## **Description:**

- Set contains:
- Slotted: 2.5 x 75mm, 3.5 x 75mm, 4 x 100mm & 5.5 x 100mm
- Phillips: PH0 x 75mm, PH1 x 100mm & PH2 x 125mm.
- Pozi: PZ1 x 100mm & PZ2 x 125mm
- Inline hardening process: -+ 100% tip life and =100% bar strength.
- Handle material: Softer for more comfort | Chemical resistant.
- Colour coding on handles; Red = slotted, Yellow = Phillips
- 4x corrosion resistant.
- Handle "channel" -+ 10% torque.
- Laser marking gives virtually permanent marking.
- CNC tip machining gives better screw fit increasing torque transfer and reducing wear.
- Made in France