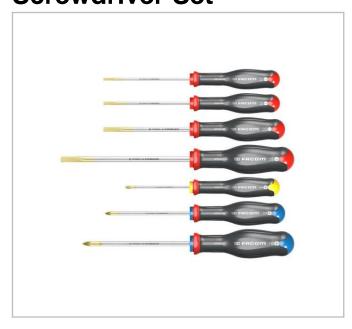

## **AT.7PB** | 7 Piece Slotted & Phillips Screwdriver Set

## **Description:**

- Set contains:
- Slotted: AT3.5×100, (3.5 x 100mm) AT4x100 (0.8 x 4 x 100mm), AT5.5×100(1 x 5.5 x 100mm & AT6.5×150 (1.2 x 6.5 x 150mm)
- Phillips: ATP0 X75 (PH0 x 75mm)ATP1x100 (PH1 x 100mm) & ATP2x125 (PH2 x 125mm).
- Screwdrivers: Made in France.
- Inline hardening process: -+ 100% tip life and =100% bar strength.
- Handle material: Softer for more comfort | Chemical resistant.
- 4x corrosion resistant.
- Handle "channel" -+ 10% torque.
- Laser marking gives virtually permanent marking.
- CNC tip machining gives better screw fit increasing torque transfer and reducing wear.