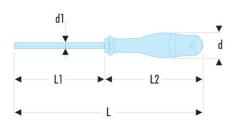

| Qtys:             | 1         |
|-------------------|-----------|
| d [mm]:           | 30        |
| d1 x L1<br>[mm]:  | 4,5 x 100 |
| L [mm]:           | 209       |
| L2 [mm]:          | 109       |
| Phillips<br>[No]: | PH1       |
| [g]:              | 115       |