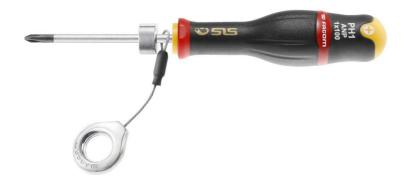

## ANP1X100SLS ANP.SLS - PROTWIST® screwdrivers for Phillips® screws - round blades

## **Description:**

- Tool equipped with a FACOM SLS attachment solution, preventing any risk of accidental falls.
- The crimped "rotating" cable solution, selected and tested by FACOM, maintains user ergonomics.
- Silicon carbon blade: strong and resistant to flexion.
- Bi-material grip resists to impacts, abrasion, and chemicals.
- Finish: black tipped mat chromed blade.