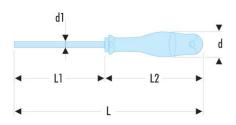

| A [mm]:          | 8,0       |
|------------------|-----------|
| d [mm]:          | 40        |
| d1 x L1<br>[mm]: | 7,0 x 150 |
| E [mm]:          | 1,2       |
| E x I<br>[mm]:   | 1,2 x 8,0 |
| L [mm]:          | 275       |
| L2 [mm]:         | 125       |
| [g]:             | 190       |