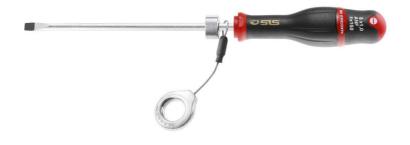

## **ANF8X150SLS** AN-ANF.SLS - PROTWIST® screwdrivers for slotted head screws

## - milled blades

## **Description:**

- Tool equipped with a FACOM SLS attachment solution, preventing any risk of accidental falls.
- The crimped "rotating" cable solution, selected and tested by FACOM, maintains user ergonomics.
- Silicon carbon blade: strong and resistant to flexion.
- Bi-material grip resists to impacts, abrasion, and chemicals.
- Finish: black tipped mat chromed blade."