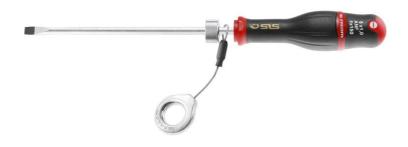

## ANF10X200SLS AN-ANF.SLS - PROTWIST® screwdrivers for slotted head screws - milled blades

## **Description:**

- Tool equipped with a FACOM SLS attachment solution, preventing any risk of accidental falls.
- The crimped "rotating" cable solution, selected and tested by FACOM, maintains user ergonomics.
- Silicon carbon blade: strong and resistant to flexion.
- Bi-material grip resists to impacts, abrasion, and chemicals.
- Finish: black tipped mat chromed blade."