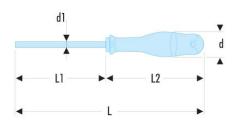

| A [mm]:          | 10,0       |
|------------------|------------|
| d [mm]:          | 40         |
| d1 x L1<br>[mm]: | 9,0 x 200  |
| E [mm]:          | 1,6        |
| E x I<br>[mm]:   | 1,6 x 10,0 |
| L [mm]:          | 325        |
| L2 [mm]:         | 125        |
| [g]:             | 255        |