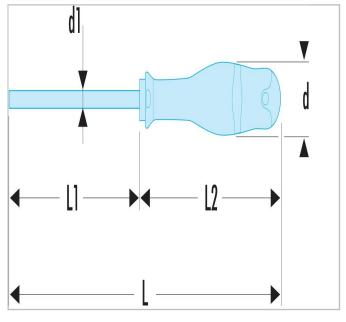

| =0              | A<br>[mm<br>] | A<br>[in<br>] | Diamete<br>r [mm] | Diamete<br>r D1<br>[mm] | h L1  | h L | Lengt<br>h L2<br>[mm] | Weigh<br>t [Kg] | Thicknes<br>s E [mm] |
|-----------------|---------------|---------------|-------------------|-------------------------|-------|-----|-----------------------|-----------------|----------------------|
| AND1X100SL<br>S | 1.0           |               | 19                | 1                       | 100.0 | 144 | 94                    | 0.045           |                      |
| AND2X125SL<br>S | 2.0           |               | 19                | 2                       | 125.0 | 144 | 103                   | 0.045           | 0.4                  |
| AND3X150SL<br>S | 3.0           |               | 25                | 3                       | 150.0 | 259 | 94                    | 0.045           | 0.4                  |