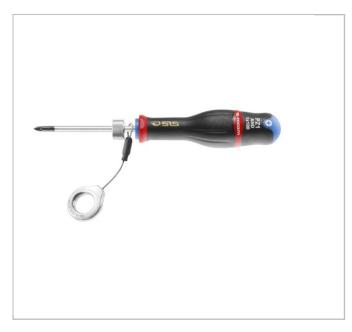

## AND.SLS - PROTWIST® screwdrivers for Pozidriv® screws - round blades

## **Description:**

- Tool equipped with a FACOM SLS attachment solution, preventing any risk of accidental falls.
- The crimped "rotating" cable solution, selected and tested by FACOM, maintains user ergonomics.
- Silicon carbon blade: strong and resistant to flexion.
- Bi-material grip resists to impacts, abrasion, and chemicals.