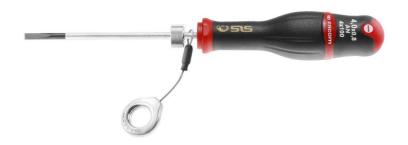

## AN6.5X150SLS AN-ANF.SLS - PROTWIST® screwdrivers for slotted head screws

## **Description:**

- Tool equipped with a FACOM SLS attachment solution, preventing any risk of accidental falls.
- The crimped "rotating" cable solution, selected and tested by FACOM, maintains user ergonomics.
- Silicon carbon blade: strong and resistant to flexion.
- Bi-material grip resists to impacts, abrasion, and chemicals.
- Finish: black tipped mat chromed blade."