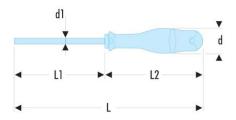

| A [mm]:          | 6,5       |
|------------------|-----------|
| d [mm]:          | 36        |
| d1 x L1<br>[mm]: | 6,5 x 150 |
| E [mm]:          | 1,2       |
| E x I<br>[mm]:   | 1,2 x 6,5 |
| L [mm]:          | 270       |
| L2 [mm]:         | 120       |
| [g]:             | 170       |