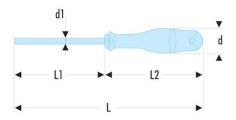

| A [mm]:          | 5,5       |
|------------------|-----------|
| d [mm]:          | 30        |
| d1 x L1<br>[mm]: | 5,5 x 150 |
| E [mm]:          | 1,0       |
| E x l<br>[mm]:   | 1,0 x 5,5 |
| L [mm]:          | 259       |
| L2 [mm]:         | 109       |
| [g]:             | 130       |