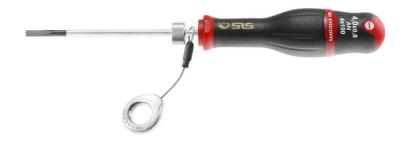

## AN5.5X150SLS AN-ANF.SLS - PROTWIST® screwdrivers for slotted head screws

## **Description:**

- Tool equipped with a FACOM SLS attachment solution, preventing any risk of accidental falls.
- The crimped "rotating" cable solution, selected and tested by FACOM, maintains user ergonomics.
- Silicon carbon blade: strong and resistant to flexion.
- Bi-material grip resists to impacts, abrasion, and chemicals.
- Finish: black tipped mat chromed blade."