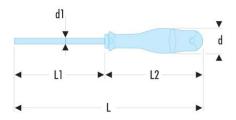

| A [mm]:          | 4,0       |
|------------------|-----------|
| d [mm]:          | 30        |
| d1 x L1<br>[mm]: | 4,0 x 150 |
| E [mm]:          | 0,8       |
| E x I<br>[mm]:   | 0,8 x 4,0 |
| L [mm]:          | 259       |
| L2 [mm]:         | 109       |
| [g]:             | 95        |