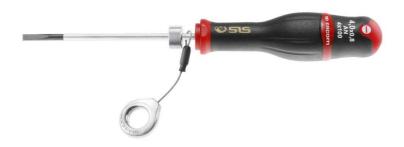

## AN4X150SLS AN-ANF.SLS - PROTWIST® screwdrivers for slotted head screws - milled blades

## **Description:**

- Tool equipped with a FACOM SLS attachment solution, preventing any risk of accidental falls.
- The crimped "rotating" cable solution, selected and tested by FACOM, maintains user ergonomics.
- Silicon carbon blade: strong and resistant to flexion.
- Bi-material grip resists to impacts, abrasion, and chemicals.
- Finish: black tipped mat chromed blade."