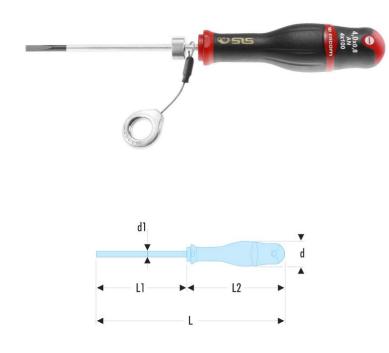

## AN4X100SLS AN-ANF.SLS - PROTWIST® screwdrivers for slotted head screws - milled blades

## **Description:**

- Tool equipped with a FACOM SLS attachment solution,
- preventing any risk of accidental falls.
- The crimped "rotating" cable solution, selected and tested by FACOM, maintains user ergonomics.
- Silicon carbon blade: strong and resistant to flexion.
- Bi-material grip resists to impacts, abrasion, and chemicals.
- Finish: black tipped mat chromed blade."

| Qtys:            | 1         |
|------------------|-----------|
| A [mm]:          | 4,0       |
| d [mm]:          | 30        |
| d1 x L1<br>[mm]: | 4,0 x 100 |
| E [mm]:          | 0,8       |
| E x I<br>[mm]:   | 0,8 x 4,0 |
| L [mm]:          | 209       |
| L2 [mm]:         | 109       |
| [g]:             | 90        |
|                  |           |