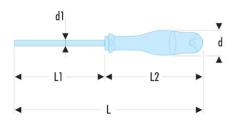

| A [mm]:          | 3,0       |
|------------------|-----------|
| d [mm]:          | 25        |
| d1 x L1<br>[mm]: | 3,0 x 100 |
| E [mm]:          | 0,5       |
| E x I<br>[mm]:   | 0,5 x 3,0 |
| L [mm]:          | 203       |
| L2 [mm]:         | 103       |
| [g]:             | 75        |