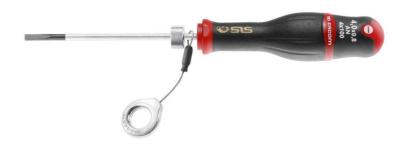

## AN3X100SLS AN-ANF.SLS - PROTWIST® screwdrivers for slotted head screws - milled blades

## **Description:**

- Tool equipped with a FACOM SLS attachment solution, preventing any risk of accidental falls.
- The crimped "rotating" cable solution, selected and tested by FACOM, maintains user ergonomics.
- Silicon carbon blade: strong and resistant to flexion.
- Bi-material grip resists to impacts, abrasion, and chemicals.
- Finish: black tipped mat chromed blade."