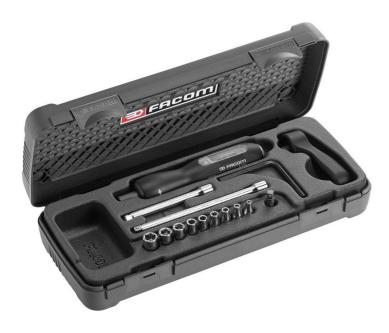

## A.404J1 A.J1 - Torque screwdriver sets - 1/4" sockets

## **Description:**

- Class II type D (A.400 maintenance).
- One-direction screwdriver, right-hand torquing.
- Female hex output for use with 1/4" bit.
- 1/4" drive on the handle for use with a ratchet handle type A.300PA.
- Ratchet handle A.300PA.
- ECR drive 1/4" 1/4" for sockets and accessories.
- Extensions 1/4" (R.210 and R.215).
- Adjustment key 4 mm.
- Supplied in case with calibration certificate and individual identification number.

| Box:         | BP.115                                                    |
|--------------|-----------------------------------------------------------|
| Wrench:      | A404 - 20                                                 |
| Socket:      | R.3,2 - 4,0 - 5,0 - 5,5 - 6,0 - 7,0 - 8,0 - 9,0 - 10,0 mm |
| Tray:        | PL.434                                                    |
| Knob:        | A.300PA                                                   |
| Screwdriver: | A.404                                                     |
| [kg]:        | 1,20                                                      |