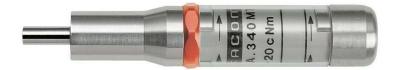

## A.340MT A.MT - Micro-Tech® "Production" torque screwdriver

## **Description:**

- Screwdriver without vernier: this non graduated screwdriver is adjusted on a control bench.
- Lightweight and compact screwdriver designed specifically for low torque loads.
- One-direction screwdriver, right-hand torquing.
- Female hex output for use with 4 mm bits (1/4" output with ECR.O drive optionally).
- Supplied with adjustment key 4 mm.
- Supplied with calibration certificate and individual identification number.