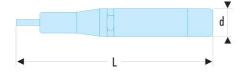

| d [mm]:               | 21          |
|-----------------------|-------------|
| L [mm]:               | 96,5        |
| Capacity<br>[cN.m]:   | 4 - 20      |
| Capacity<br>[lbf.in]: | 0,35 - 1,70 |
| Serie Bits:           | 0           |
| Outer<br>Size:        | 4 mm        |
| [g]:                  | 75          |