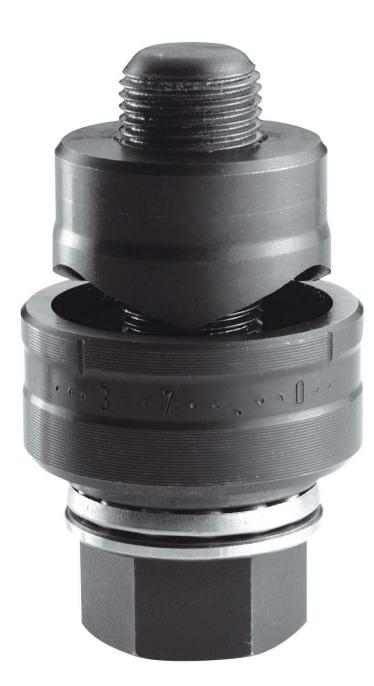

## 985978 Punches for PG size holes with actuating screw

## **Description:**

- For circular cut out in metal sheet and plastic.
- Operated with a wrench or ratchet/socket set.
- Fast, clean and burr-free cut out.
- For all diameters PG 7 to PG 48.
- Parts greased for better use.

• TIP: the round cut falls much easier when applying 2 or 3 additional turns with the tightening wrench after cutting out.

- Supplied with punc, die, and ball stop screw.
- Table caption:
- d = PG diameter/mm.
- d1 = drilling diameter/mm.
- Screw = dimension on flat (mm)/ operating screw.
- E = max/thickness steel/soft.