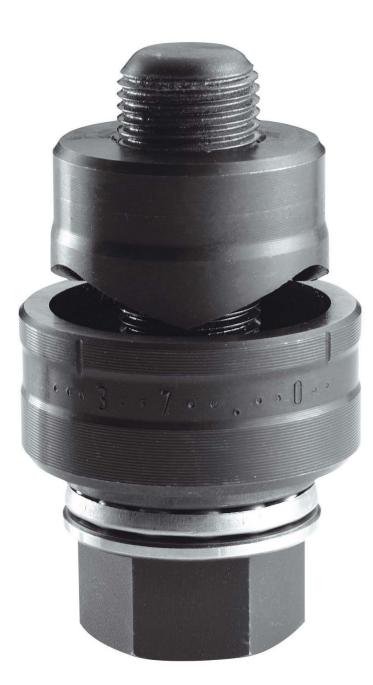

## **Description:**

- For circular cut out in metal sheet and plastic.
- Operated with a wrench or ratchet/socket set.
- Fast, clean and burr-free cut out.
- For all diameters PG 7 to PG 48.
- Parts greased for better use.

• TIP: the round cut falls much easier when applying 2 or 3 additional turns with the tightening wrench after cutting out.

- Supplied with punc, die, and ball stop screw.
- Table caption:
- d = PG diameter/mm.
- d1 = drilling diameter/mm.
- Screw = dimension on flat (mm)/ operating screw.
- E = max/thickness steel/soft.

| d [mm]:             | 15,2 |
|---------------------|------|
| d1 [mm]:            | 11   |
| E [mm]:             | 2    |
| PG:                 | 9    |
| PG:                 | 9    |
| Screw<br>Size [mm]: | 17   |