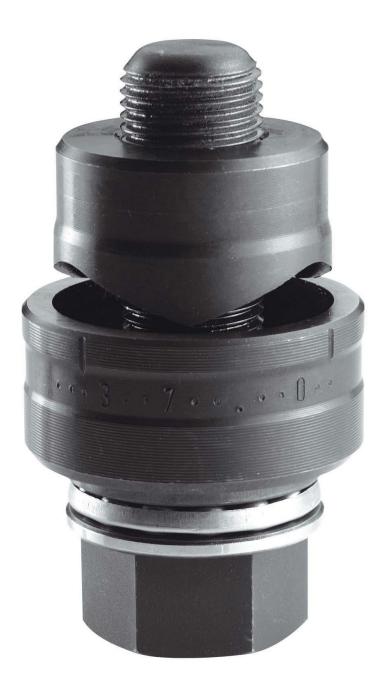

## 985968 Punches for PG size holes with actuating screw

## **Description:**

- For circular cut out in metal sheet and plastic.
- Operated with a wrench or ratchet/socket set.
- Fast, clean and burr-free cut out.
- For all diameters PG 7 to PG 48.
- Parts greased for better use.
- TIP: the round cut falls much easier when applying 2 or 3 additional turns with the tightening wrench after cutting out.
- Supplied with punc, die, and ball stop screw.