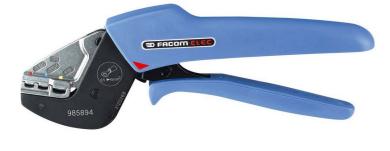

## 985894 Maintenance crimping pliers for pre-insulated terminals

## **Description:**

• Double crimping for pre-insulated terminals in compliance with the standard, with holding on the conductor core and the insulator.

- Unlocking accessible at all times.
- Reversed crimping: terminal positioned on the fixed part for more effectiveness and precision.
- Stainless steel die with 3 cavities:
- Red cavity: 0.5 --> 1.5 mm<sup>2</sup>.
- Blue cavity: 1.5 --> 2.5 mm<sup>2</sup>.
- Yellow cavity: 4 --> 6 mm<sup>2</sup>.
- Shape allowing hand setting.
- Soft touch.
- Length: 230 mm.

Weight: 490 g.