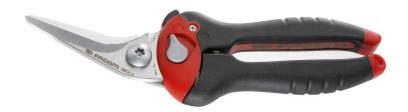

## 980C Multi purpose shears

## **Description:**

- 980: straight blade version.
- 980C: angled blade version.
- Blade opening 29 to 36 mm.
- Handle opening 77 to 102 mm.
- Comfortable: non-slip bi-material grips.
- Safe: locks in closed position.
- Accurate: slightly serrated blade prevents any risk of slippage.
- Ideal for all everyday cutting applications:
- Cardboard, rubber, PVC, leather 5 mm thick.
- Thin sheet steel 0.5 mm thick, aluminium sheet up to 1 mm thick.
- Electric cables up to 2.5 mm diameter.
- Hoses, tubes, insulating foam, etc.