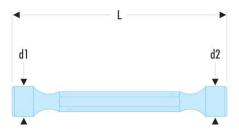

| A [mm]:          | 8x9       |
|------------------|-----------|
| d [mm]:          | 4,0       |
| d1 [mm]:         | 12,5      |
| d1 x d2<br>[mm]: | 12,5 x 14 |
| d2 [mm]:         | 14,0      |
| L [mm]:          | 120       |
| [g]:             | 50        |