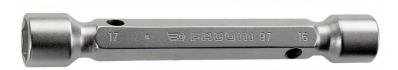

## 97.8X9 97 - Metric forged double socket wrenches

## **Description:**

- Double socket wrenches: full opening of the wrench allows passage of very long threaded rods.
- The forged hexagonal body allows tightening with a wrench.
- Passage hole allowing to use shanks: 160A.
- Shank to use: 160A.1 for the dimensions 6x7 à 21x23 mm; 160A.2 for the dimensions 24x26 to 30x32 mm.
- 6-point heads.
- 2 dimensions per wrench.
- Metric sizes: 6 to 32 mm.
- · Presentation: satin chrome finish.