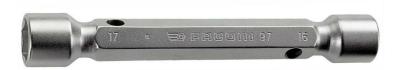

## 97.6X7 97 - Metric forged double socket wrenches

## **Description:**

- Double socket wrenches: full opening of the wrench allows passage of very long threaded rods.
- The forged hexagonal body allows tightening with a wrench.
- Passage hole allowing to use shanks: 160A.
- Shank to use: 160A.1 for the dimensions 6x7 à 21x23 mm; 160A.2 for the dimensions 24x26 to 30x32 mm.
- 6-point heads.
- 2 dimensions per wrench.
- Metric sizes: 6 to 32 mm.
- · Presentation: satin chrome finish.