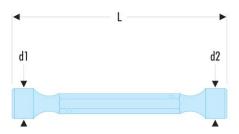

| A [mm]:          | 6x7        |
|------------------|------------|
| d [mm]:          | 4,0        |
| d1 [mm]:         | 9,5        |
| d1 x d2<br>[mm]: | 9,5 x 10,7 |
| d2 [mm]:         | 10,7       |
| L [mm]:          | 110        |
| [g]:             | 35         |