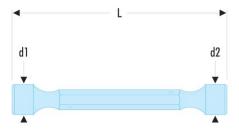

| A [mm]:          | 10x11   |
|------------------|---------|
| d [mm]:          | 6,0     |
| d1 [mm]:         | 15,0    |
| d1 x d2<br>[mm]: | 15 x 16 |
| d2 [mm]:         | 16,0    |
| L [mm]:          | 130     |
| [g]:             | 65      |