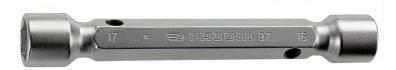

## 97.10X11 97 - Metric forged double socket wrenches

## **Description:**

- Double socket wrenches: full opening of the wrench allows passage of very long threaded rods.
- The forged hexagonal body allows tightening with a wrench.
- Passage hole allowing to use shanks: 160A.
- Shank to use: 160A.1 for the dimensions 6x7 à 21x23 mm; 160A.2 for the dimensions 24x26 to 30x32 mm.
- 6-point heads.
- 2 dimensions per wrench.
- Metric sizes: 6 to 32 mm.
- · Presentation: satin chrome finish.