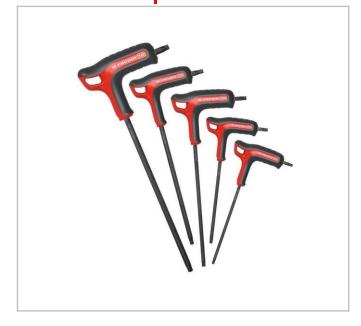

## 89TXA.PB | Set of tools

## **Description:**

- Soft grip handle for better comfort, high torque transfer and better control.
- Bi-material ergonomic handle: comfortable grip, low slip risk and less fatigue.
  Asymmetric handle offering comfort and power in both working positions.
- Carbon silicium. Hole for easy storage, compatible sls system for safety and convenience.
- Durable steel blade: high torque resistance and long tip life.
- P-handle = more torque and better accessibility at fine spaces
- Bi-material and ergonomic shape = less fatigue, more comfort and better hold.
- Long life and proven tool = high quality products from facom.
- Sizes: t10, t15, t20, t25 & t30 t-handle torx keys.