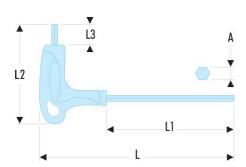

| A [mm]: 8,79  I1 x I2                                                      |            |          |
|----------------------------------------------------------------------------|------------|----------|
| [mm]:  L [mm]: 240  L1 [mm]: 175  L2 [mm]: 95  L3 [mm]: 15  Torx [No]: T50 | A [mm]:    | 8,79     |
| L1 [mm]: 175  L2 [mm]: 95  L3 [mm]: 15  Torx [No]: T50                     |            | 15 x 175 |
| L2 [mm]: 95 L3 [mm]: 15 Torx [No]: T50                                     | L [mm]:    | 240      |
| L3 [mm]: 15  Torx [No]: T50                                                | L1 [mm]:   | 175      |
| Torx [No]: T50                                                             | L2 [mm]:   | 95       |
|                                                                            | L3 [mm]:   | 15       |
| <b>[g]:</b> 195                                                            | Torx [No]: | T50      |
|                                                                            | [g]:       | 195      |