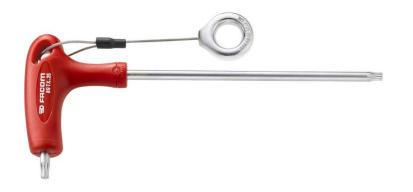

## **Description:**

- Tool equipped with a FACOM SLS attachment solution, preventing any risk of accidental falls.
- The crimped "rotating" cable solution, selected and tested by FACOM, maintains user ergonomics.
- Ergonomic handle for efficient use of the two ends of the key.
- Finish: chromed shot-blasted.