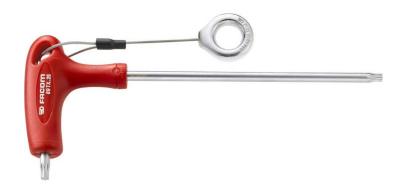

## 89TX.10SLS 89TX.SLS - Torx® spinners

## **Description:**

- Tool equipped with a FACOM SLS attachment solution, preventing any risk of accidental falls.
- The crimped "rotating" cable solution, selected and tested by FACOM, maintains user ergonomics.
- Ergonomic handle for efficient use of the two ends of the key.
- Finish: chromed shot-blasted.