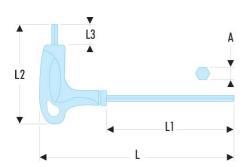

| A [mm]: 2,72  I1 x I2                                                |            |         |
|----------------------------------------------------------------------|------------|---------|
| [mm]: L [mm]: 133 L1 [mm]: 90 L2 [mm]: 63 L3 [mm]: 12 Torx [No]: T10 | A [mm]:    | 2,72    |
| L1 [mm]: 90  L2 [mm]: 63  L3 [mm]: 12  Torx [No]: T10                |            | 11 x 90 |
| L2 [mm]: 63 L3 [mm]: 12 Torx [No]: T10                               | L [mm]:    | 133     |
| L3 [mm]: 12  Torx [No]: T10                                          | L1 [mm]:   | 90      |
| Torx [No]: T10                                                       | L2 [mm]:   | 63      |
|                                                                      | L3 [mm]:   | 12      |
| [g]: 35                                                              | Torx [No]: | T10     |
|                                                                      | [g]:       | 35      |