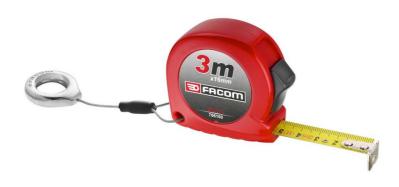

## 893.316SLS 893.SLS - ABS body tape measure

## **Description:**

- Tool equipped with a FACOM SLS attachment solution, preventing any risk of accidental falls.
- The crimped "rotating" cable solution, selected and tested by FACOM, maintains user ergonomics.
- Ergonomic, ABS material.
- Tape with mat anti-reflection nylon tape.
- High strength tape.
- High strength cover hook:
- 2 rivets with stainless reinforcement plate on the 3 m.
- 3 rivets with stainless reinforcement plate on the 8 m.
- Interior measurements by adding the L dimension (see table).