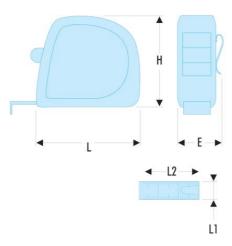

| Qtys:     | 1    |
|-----------|------|
| E [mm]:   | 27,0 |
| H [mm]:   | 60,0 |
| L [mm]:   | 60   |
| L1 [mm]:  | 16   |
| L2 [m]:   | 3    |
| Quantity: | 1    |
| [g]:      | 150  |
|           |      |