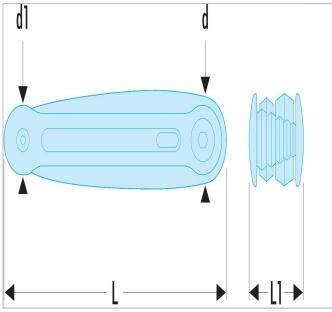

| =0               | 86H.JE7BSLS                             |
|------------------|-----------------------------------------|
| Length L [mm]    | 118.0                                   |
| Weight [g]       | 175.0                                   |
| Hex Size ["]     | 1,5 - 2,0 - 2,5 - 3,0 - 4,0 - 5,0 - 6,0 |
| Diameter [mm]    | 22.0                                    |
| Diameter D1 [mm] | 18.0                                    |