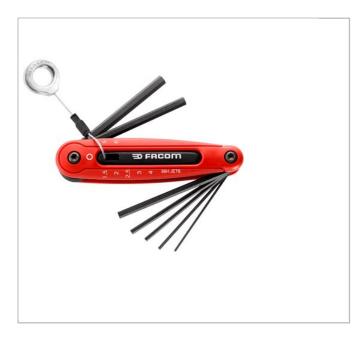

## 86H.JE7BSLS | 86H.JESLS - Hexagon keys on sleeve - SLS

## **Description:**

- Tool fitted with a FACOM SLS attachment solution, preventing any risk of accidental falls.
- The "turning" crimped cable solution, chosen and tested by FACOM, preserves the ergonomics of use of the tool.
- Very compact sleeve.
- Positive grip.
- Keys on 90° end stop for tightening.
- Keys in silicon steel issued from series 82H.
- Phosphate finish.

| =0               | 86H.JE7BSLS                             |
|------------------|-----------------------------------------|
| Length L [mm]    | 118.0                                   |
| Weight [g]       | 175.0                                   |
| Hex Size ["]     | 1,5 - 2,0 - 2,5 - 3,0 - 4,0 - 5,0 - 6,0 |
| Diameter [mm]    | 22.0                                    |
| Diameter D1 [mm] | 18.0                                    |