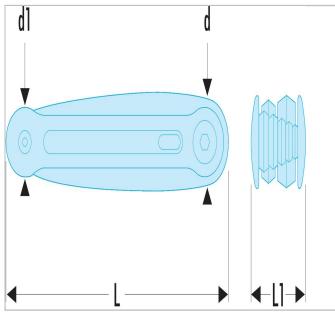

- Very compact sleeve.
- Positive grip.
- Keys on 90° end stop for tightening.
- Keys in silicon steel issued from series 82H.
- Phosphate finish.

|                  | 86H.JE7ASLS                              |
|------------------|------------------------------------------|
| Length L [mm]    | 32.0                                     |
| Weight [g]       | 375.0                                    |
| Hex Size ["]     | 2,5 - 3,0 - 4,0 - 5,0 - 6,0 - 8,0 - 10,0 |
| Diameter [mm]    | 30.0                                     |
| Diameter D1 [mm] | 24.0                                     |