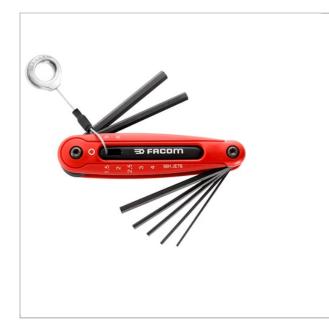

## 86H.JE7ASLS | 86H.JESLS - Hexagon keys on sleeve - SLS

## **Description:**

• Tool fitted with a FACOM SLS attachment solution, preventing any risk of accidental falls.

• The "turning" crimped cable solution, chosen and tested by FACOM, preserves the ergonomics of use of the tool.

- Very compact sleeve.
- Positive grip.
- Keys on 90° end stop for tightening.
- Keys in silicon steel issued from series 82H.
- Phosphate finish.

|                  | 86H.JE7ASLS                              |
|------------------|------------------------------------------|
| Length L [mm]    | 32.0                                     |
| Weight [g]       | 375.0                                    |
| Hex Size ["]     | 2,5 - 3,0 - 4,0 - 5,0 - 6,0 - 8,0 - 10,0 |
| Diameter [mm]    | 30.0                                     |
| Diameter D1 [mm] | 24.0                                     |