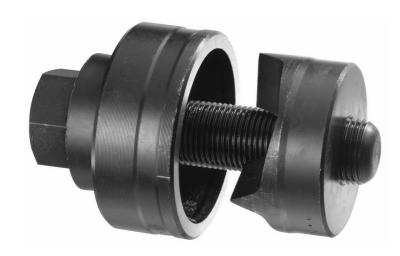

## 697653 Punches for ISO size holes with actuating screw

## **Description:**

- For circular cut out in metal sheet and plastic.
- Operated with a wrench or ratchet/socket set.
- Fast, clean and burr-free cut out.
- For all ISO diameters from M12 to M63.
- Parts greased for better use.
- PRODUCT PLUS: the round is slit into three parts and falls automatically at the end of the cutting operation.
- Supplied with punc, die, and ball stop screw. Table caption:
- d = ISO diameter/mm.
- d1 = drilling diameter/mm.
- Screw = dimension on flat (mm)/ operating screw.
- E = max/thickness steel/soft.