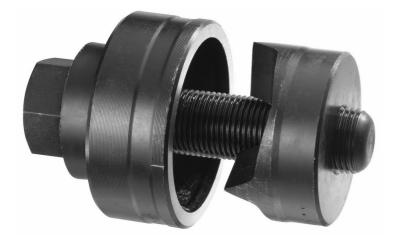

## **Description:**

- For circular cut out in metal sheet and plastic.
- Operated with a wrench or ratchet/socket set.
- Fast, clean and burr-free cut out.
- For all ISO diameters from M12 to M63.
- Parts greased for better use.
- PRODUCT PLUS: the round is slit into three parts and falls automatically at the end of the cutting operation.
- Supplied with punc, die, and ball stop screw.
- Table caption:
- d = ISO diameter/mm.
- d1 = drilling diameter/mm.
- Screw = dimension on flat (mm)/ operating screw.
- E = max/thickness steel/soft.