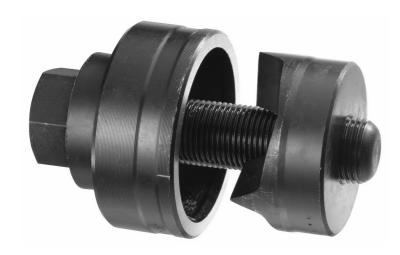

## **Description:**

- For circular cut out in metal sheet and plastic.
- Operated with a wrench or ratchet/socket set.
- Fast, clean and burr-free cut out.
- For all ISO diameters from M12 to M63.
- Parts greased for better use.
- PRODUCT PLUS: the round is slit into three parts and falls automatically at the end of the cutting operation.
- Supplied with punc, die, and ball stop screw. Table caption:
- d = ISO diameter/mm.
- d1 = drilling diameter/mm.
- Screw = dimension on flat (mm)/ operating screw.
- E = max/thickness steel/soft.