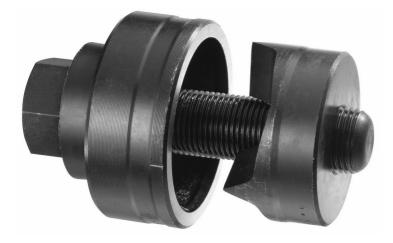

## **Description:**

- For circular cut out in metal sheet and plastic.
- Operated with a wrench or ratchet/socket set.
- Fast, clean and burr-free cut out.
- For all ISO diameters from M12 to M63.
- Parts greased for better use.
- PRODUCT PLUS: the round is slit into three parts and falls automatically at the end of the cutting operation.
- Supplied with punc, die, and ball stop screw.
- Table caption:
- d = ISO diameter/mm.
- d1 = drilling diameter/mm.
- Screw = dimension on flat (mm)/ operating screw.
- E = max/thickness steel/soft.